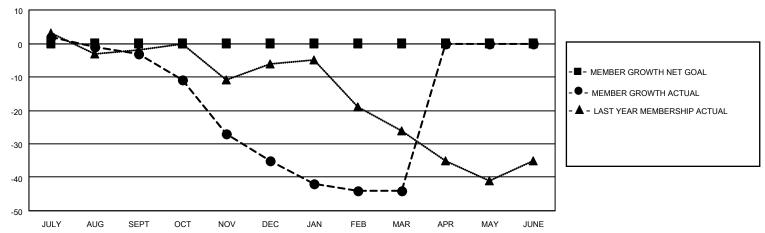

## District 6 NE

| Clubs         |               |             |               | Members               |                         |                         |                                                    |  |
|---------------|---------------|-------------|---------------|-----------------------|-------------------------|-------------------------|----------------------------------------------------|--|
|               | RESULTS FOR   | R 2020-2021 |               | RESULTS FOR 2020-2021 |                         |                         |                                                    |  |
| QUARTER       | NEW CLUB GOAL | NEW CLUBS   | DROPPED CLUBS | QUARTER MEN           | MBER GROWTH NET<br>GOAL | MEMBER GROWTH<br>ACTUAL | DROPPED<br>MEMBERS ACTUAL<br>(including transfers) |  |
| JULY/AUG/SEPT | 0             | 0           | 2             | JULY/AUG/SEPT         | 0                       | 20                      | 18                                                 |  |
| OCT/NOV/DEC   | 0             | 0           | 0             | OCT/NOV/DEC           | 0                       | 7                       | 37                                                 |  |
| JAN/FEB/MAR   | 0             | 0           | 0             | JAN/FEB/MAR           | 0                       | 17                      | 22                                                 |  |
| APR/MAY/JUNE  | 1             | 0           | 0             | APR/MAY/JUNE          | 0                       | 0                       | 0                                                  |  |